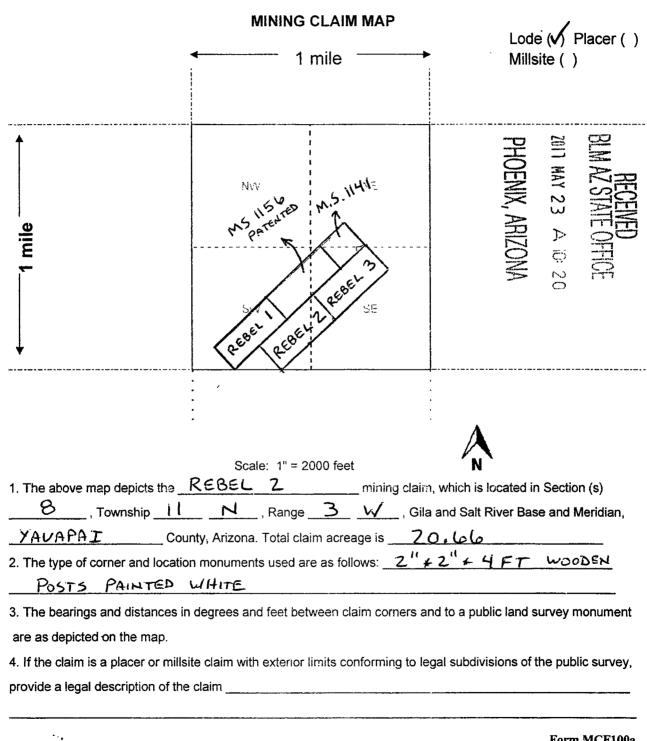

| BLM Serial No. 437108 | Name of Claim    | i    | Rg<br>mple: 131 | Sec<br>N 5E 14 I | Mer<br>MDM | County Recordation<br>Book and Page No. | Co. Recording        |
|-----------------------|------------------|------|-----------------|------------------|------------|-----------------------------------------|----------------------|
|                       | Red Buck MS1140A | 11N  | 3W              | 8                | GSR        |                                         |                      |
| 437109                | Gold Coin MS1141 | 11N  | 3W              | 8                | GSR        |                                         |                      |
| 444241                | REBEL 1          | 11,N | 3W              | 8                | GSR        |                                         |                      |
| 444242                | REBEL 2          | 11N  | 3W              | 8                | GSR        |                                         |                      |
| 444243                | REBEL 3          | 11N  | 3W              | 8                | GSR        |                                         |                      |
|                       |                  |      |                 |                  |            | 2018 DEC 21 P 2: 1<br>PHDEN X. ARIZONA  | RECEIVED STATE OFFIC |