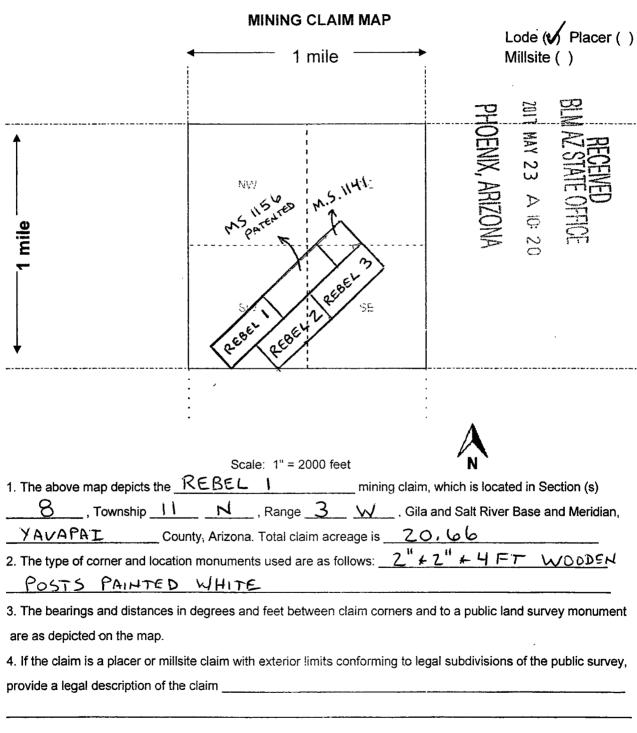

| BLM Serial No. 437108 | Name of Claim    | i    | Rg<br>mple: 131 | Sec<br>N 5E 14 I | Mer<br>MDM | County Recordation<br>Book and Page No. | Co. Recording        |
|-----------------------|------------------|------|-----------------|------------------|------------|-----------------------------------------|----------------------|
|                       | Red Buck MS1140A | 11N  | 3W              | 8                | GSR        |                                         |                      |
| 437109                | Gold Coin MS1141 | 11N  | 3W              | 8                | GSR        |                                         |                      |
| 444241                | REBEL 1          | 11,N | 3W              | 8                | GSR        |                                         |                      |
| 444242                | REBEL 2          | 11N  | 3W              | 8                | GSR        |                                         |                      |
| 444243                | REBEL 3          | 11N  | 3W              | 8                | GSR        |                                         |                      |
|                       |                  |      |                 |                  |            | 2018 DEC 21 P 2: 1<br>PHDEN X. ARIZONA  | RECEIVED STATE OFFIC |