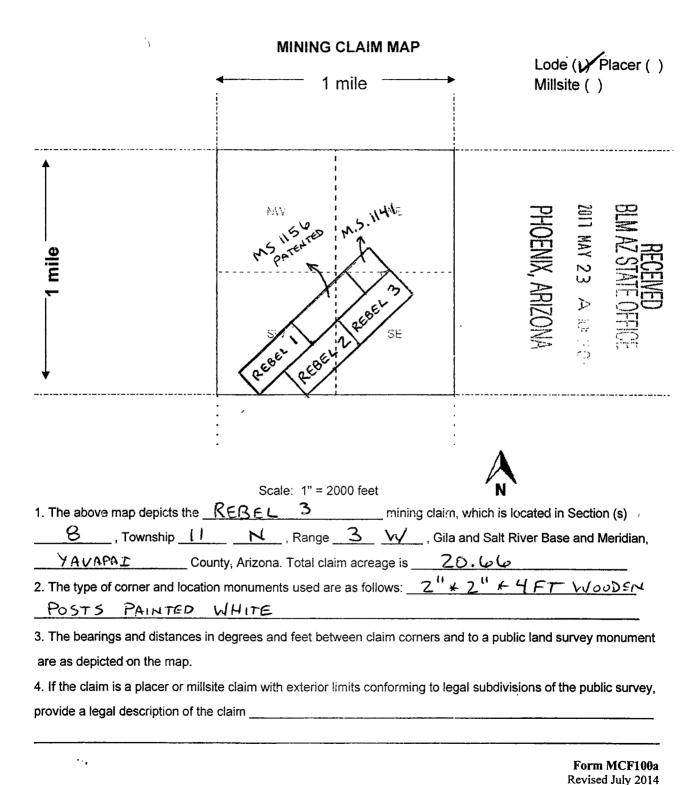

| BLM Serial No. 437108 | Name of Claim    | i    | Rg<br>mple: 131 | Sec<br>N 5E 14 I | Mer<br>MDM | County Recordation<br>Book and Page No. | Co. Recording        |
|-----------------------|------------------|------|-----------------|------------------|------------|-----------------------------------------|----------------------|
|                       | Red Buck MS1140A | 11N  | 3W              | 8                | GSR        |                                         |                      |
| 437109                | Gold Coin MS1141 | 11N  | 3W              | 8                | GSR        |                                         |                      |
| 444241                | REBEL 1          | 11,N | 3W              | 8                | GSR        |                                         |                      |
| 444242                | REBEL 2          | 11N  | 3W              | 8                | GSR        |                                         |                      |
| 444243                | REBEL 3          | 11N  | 3W              | 8                | GSR        |                                         |                      |
|                       |                  |      |                 |                  |            | 2018 DEC 21 P 2: 1<br>PHDEN X. ARIZONA  | RECEIVED STATE OFFIC |